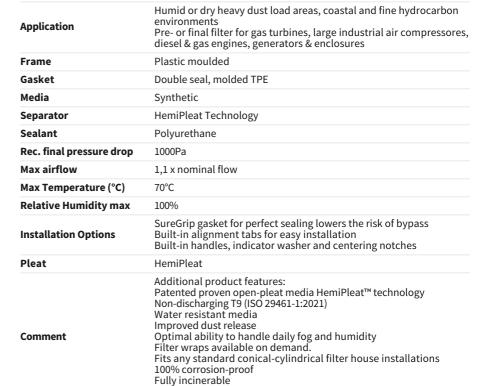

Faster and easier installation

| Length (mm) | Diameter (mm) | Length 2 (mm) | Diameter 2 (mm) | Airflow/pressure drop (m³/h/Pa) | Weight (kg) |
|-------------|---------------|---------------|-----------------|---------------------------------|-------------|
| 678         | 447-360       | 678           | 360-322         | 2500/130                        | 13          |